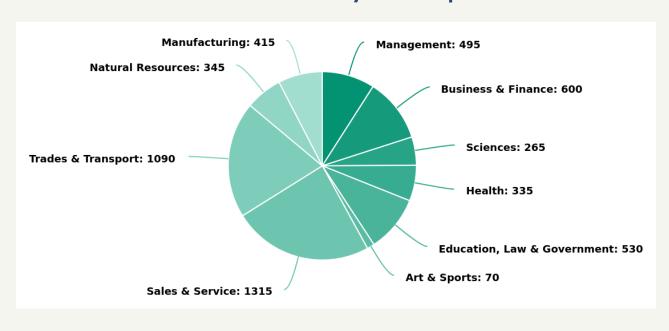

BC

Household income NAT. AVG.

Unemployment NAT. AVG.

In labour force

NAT.
AVG.

| Index                   | Williams Lake | British Columbia |
|-------------------------|---------------|------------------|
| Median household income | \$77,883      | \$79,513         |
| Unemployment rate       | 4.3%          | 3.9%             |
| In labour force         | 67.2%         | 64.2%            |

## **Key Facts**

- The median household income in Williams Lake is 2% higher than the national average
- The unemployment rate in Williams Lake is 33% lower than the national average
- In Williams Lake 6.8% of people earn \$20,000 or less
- In Williams Lake 11.9% of people earn between \$80,000 and \$100,000
- In Williams Lake 2.0% of people earn \$300,000 or more

## Labour Force by Occupation



## Labour Force by Industry