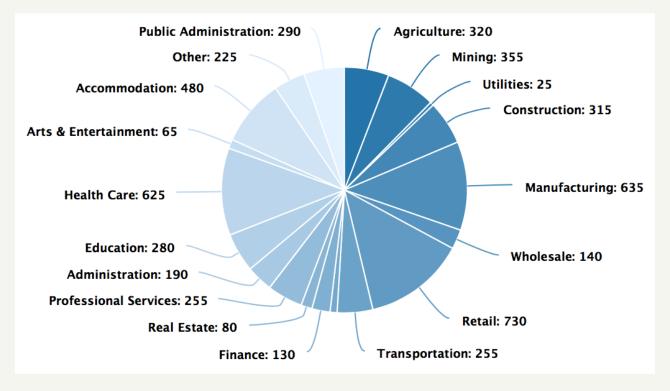

Unemployment NAT. AVG.

In labour force

NAT.
AVG.

| Index                   | Williams Lake | British Columbia |
|-------------------------|---------------|------------------|
| Median household income | \$77,883      | \$79,513         |
| Unemployment rate       | 4.3%          | 3.9%             |
| In labour force         | 67.2%         | 64.2%            |

## **Key Facts**

- The median household income in Williams Lake is 2% higher than the national average
- The unemployment rate in Williams Lake is 33% lower than the national average
- In Williams Lake 6.8% of people earn \$20,000 or less
- In Williams Lake 11.9% of people earn between \$80,000 and \$100,000
- In Williams Lake 2.0% of people earn \$300,000 or more

## Labour Force by Occupation



## Labour Force by Industry